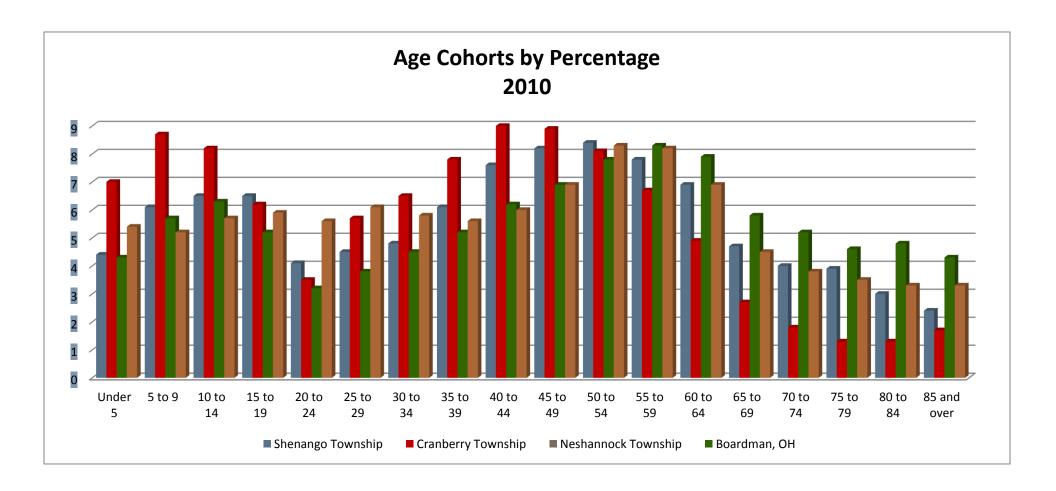

# Competitive Municipalities

Regional Comparison Technical Report

11/20/2014 Olsen & Associates, LLC 201339A

TABLE 1
Age/Sex Cohorts
2010, by Number and Percentage

|              |                  | Under 5 | 5      |       | 5 to 9 |        |       | 10 to 14 | l .    |       | 15 to 19 | 1      |
|--------------|------------------|---------|--------|-------|--------|--------|-------|----------|--------|-------|----------|--------|
|              | Total            | Male    | Female | Total | Male   | Female | Total | Male     | Female | Total | Male     | Female |
| Shenango     | 330              | 167     | 163    | 458   | 247    | 211    | 489   | 257      | 232    | 484   | 258      | 226    |
| Township     | <mark>4.4</mark> | 2.2     | 2.2    | 6.1   | 3.3    | 2.8    | 6.5   | 3.4      | 3.1    | 6.5   | 3.4      | 3.0    |
| Cranberry    | 1,973            | 1,016   | 957    | 2,436 | 1,237  | 1,199  | 2,302 | 1,176    | 1,126  | 1,743 | 891      | 852    |
| Township     | <mark>7.0</mark> | 3.6     | 3.4    | 8.7   | 4.4    | 4.3    | 8.2   | 4.2      | 4.0    | 6.2   | 3.2      | 3.0    |
| Neshannock   | 409              | 209     | 200    | 545   | 275    | 270    | 609   | 299      | 310    | 495   | 243      | 252    |
| Township     | <mark>4.3</mark> | 2.2     | 2.1    | 5.7   | 2.9    | 2.8    | 6.3   | 3.1      | 3.2    | 5.2   | 2.5      | 2.6    |
| Boardman, OH | 1,896            | 985     | 911    | 1,842 | 948    | 894    | 2,032 | 1,062    | 970    | 2,088 | 1,086    | 1,002  |
|              | <mark>5.4</mark> | 2.8     | 2.6    | 5.2   | 2.7    | 2.5    | 5.7   | 3.0      | 2.7    | 5.9   | 3.1      | 2.8    |

#### Age/Sex Cohorts 2010 (continued)

|              |       | 20 to 2 | 4      |       | 25 to 29 | )      |       | 30 to 34 | ı      |       | 35 to 39 | 1      |
|--------------|-------|---------|--------|-------|----------|--------|-------|----------|--------|-------|----------|--------|
|              | Total | Male    | Female | Total | Male     | Female | Total | Male     | Female | Total | Male     | Female |
| Shenango     | 308   | 182     | 126    | 334   | 178      | 156    | 360   | 163      | 197    | 458   | 215      | 243    |
| Township     | 4.1   | 2.4     | 1.7    | 4.5   | 2.4      | 2.1    | 4.8   | 2.2      | 2.6    | 6.1   | 2.9      | 3.2    |
| Cranberry    | 997   | 516     | 481    | 1,595 | 822      | 773    | 1,826 | 880      | 746    | 2,186 | 1,078    | 1,108  |
| Township     | 3.5   | 1.8     | 1.7    | 5.7   | 2.9      | 2.8    | 6.5   | 3.1      | 3.4    | 7.8   | 3.8      | 3.9    |
| Neshannock   | 307   | 169     | 138    | 366   | 173      | 193    | 432   | 207      | 225    | 504   | 234      | 270    |
| Township     | 3.2   | 1.8     | 1.4    | 3.8   | 1.8      | 2.0    | 4.5   | 2.2      | 2.3    | 5.2   | 2.4      | 2.8    |
| Boardman, OH | 1,993 | 994     | 999    | 2,170 | 1,034    | 1,136  | 2,040 | 1,015    | 1,025  | 1,988 | 970      | 1,018  |
|              | 5.6   | 2.8     | 2.8    | 6.1   | 2.9      | 3.2    | 5.8   | 2.9      | 2.9    | 5.6   | 2.7      | 2.9    |

## Age/Sex Cohorts 2010 (continued)

|              |       | 40 to 44 | ı      |       | 45 to 49 | )      |                  | 50 to 54 | ı      | 55 to 59 |       |        |
|--------------|-------|----------|--------|-------|----------|--------|------------------|----------|--------|----------|-------|--------|
|              | Total | Male     | Female | Total | Male     | Female | Total            | Male     | Female | Total    | Male  | Female |
| Shenango     | 569   | 283      | 286    | 613   | 304      | 309    | 630              | 309      | 321    | 584      | 294   | 290    |
| Township     | 7.6   | 3.8      | 3.8    | 8.2   | 4.1      | 4.1    | <mark>8.4</mark> | 4.1      | 4.3    | 7.8      | 3.9   | 3.9    |
| Cranberry    | 2,534 | 1,241    | 1,293  | 2.496 | 1,226    | 1,270  | 2,277            | 1,116    | 1,161  | 1,881    | 936   | 945    |
| Township     | 9.0   | 4.4      | 4.6    | 8.9   | 4.4      | 4.5    | <mark>8.1</mark> | 4.0      | 4.1    | 6.7      | 3.3   | 3.4    |
| Neshannock   | 600   | 289      | 311    | 667   | 317      | 350    | 749              | 363      | 386    | 797      | 382   | 415    |
| Township     | 6.2   | 3.0      | 3.2    | 6.9   | 3.3      | 3.6    | <mark>7.8</mark> | 3.8      | 4.0    | 8.3      | 4.0   | 4.3    |
| Boardman, OH | 2,112 | 1,015    | 1,097  | 2,445 | 1,157    | 1,288  | 2,932            | 1,349    | 1,583  | 2,892    | 1,404 | 1,488  |
|              | 6.0   | 2.9      | 3.1    | 6.9   | 3.3      | 3.6    | <mark>8.3</mark> | 3.8      | 4.5    | 8.2      | 4.0   | 4.2    |

| Age/Sex Cohorts  |
|------------------|
| 2010 (continued) |

|              |                  | 60 to 64 | 1      |       | 65 to 6 | 9      |       | 70 to 7 | 4      | 75 to 79 |      |        |
|--------------|------------------|----------|--------|-------|---------|--------|-------|---------|--------|----------|------|--------|
|              | Total            | Male     | Female | Total | Male    | Female | Total | Male    | Female | Total    | Male | Female |
| Shenango     | 517              | 255      | 262    | 355   | 182     | 173    | 297   | 133     | 164    | 288      | 143  | 145    |
| Township     | <mark>6.9</mark> | 3.4      | 3.5    | 4.7   | 2.4     | 2.3    | 4.0   | 1.8     | 2.2    | 3.9      | 1.9  | 1.9    |
| Cranberry    | 1,371            | 676      | 695    | 758   | 382     | 376    | 508   | 213     | 295    | 367      | 157  | 210    |
| Township     | <mark>4.9</mark> | 2.4      | 2.5    | 2.7   | 1.4     | 1.3    | 1.8   | 0.8     | 1.0    | 1.3      | 0.6  | 0.7    |
| Neshannock   | 759              | 355      | 404    | 553   | 259     | 294    | 504   | 218     | 286    | 444      | 172  | 272    |
| Township     | <mark>7.9</mark> | 3.7      | 4.2    | 5.8   | 2.7     | 3.1    | 5.2   | 2.3     | 3.0    | 4.6      | 1.8  | 2.8    |
| Boardman, OH | 2,451            | 1,196    | 1,255  | 1,350 | 717     | 878    | 1,595 | 584     | 766    | 1,222    | 505  | 717    |
|              | <mark>6.9</mark> | 3.4      | 3.5    | 4.5   | 2.0     | 2.5    | 3.8   | 1.7     | 2.2    | 3.5      | 1.4  | 2.0    |

### Age/Sex Cohorts 2010 (continued)

|       | 80 to 84                                        |                                                                                                                                                                                                           |                                                                                                                                                                                                                                                                                                              | 85 and over                                                                                                                                                                                                                                                                                                                                                                                                      | ٢                                                                                                                                                                                                                                                                                                                                                                                                                                                                                                                | Total Population                                                                                                                                                                                                                                                                                                                                                                                                                                                                                                                                                                                                    |                                                                                                                                                                                                                                                                                                                                                                                                                                                                                                                                                                                                                                                                                                                                       |                                                                                                                                                                                                                                                                                                                                                                                                                                                                                                                                                                                                                                                                                                                                                                                                                                                     |  |
|-------|-------------------------------------------------|-----------------------------------------------------------------------------------------------------------------------------------------------------------------------------------------------------------|--------------------------------------------------------------------------------------------------------------------------------------------------------------------------------------------------------------------------------------------------------------------------------------------------------------|------------------------------------------------------------------------------------------------------------------------------------------------------------------------------------------------------------------------------------------------------------------------------------------------------------------------------------------------------------------------------------------------------------------|------------------------------------------------------------------------------------------------------------------------------------------------------------------------------------------------------------------------------------------------------------------------------------------------------------------------------------------------------------------------------------------------------------------------------------------------------------------------------------------------------------------|---------------------------------------------------------------------------------------------------------------------------------------------------------------------------------------------------------------------------------------------------------------------------------------------------------------------------------------------------------------------------------------------------------------------------------------------------------------------------------------------------------------------------------------------------------------------------------------------------------------------|---------------------------------------------------------------------------------------------------------------------------------------------------------------------------------------------------------------------------------------------------------------------------------------------------------------------------------------------------------------------------------------------------------------------------------------------------------------------------------------------------------------------------------------------------------------------------------------------------------------------------------------------------------------------------------------------------------------------------------------|-----------------------------------------------------------------------------------------------------------------------------------------------------------------------------------------------------------------------------------------------------------------------------------------------------------------------------------------------------------------------------------------------------------------------------------------------------------------------------------------------------------------------------------------------------------------------------------------------------------------------------------------------------------------------------------------------------------------------------------------------------------------------------------------------------------------------------------------------------|--|
| Total | Male                                            | Female                                                                                                                                                                                                    | Total                                                                                                                                                                                                                                                                                                        | Male                                                                                                                                                                                                                                                                                                                                                                                                             | Female                                                                                                                                                                                                                                                                                                                                                                                                                                                                                                           | Total                                                                                                                                                                                                                                                                                                                                                                                                                                                                                                                                                                                                               | Male                                                                                                                                                                                                                                                                                                                                                                                                                                                                                                                                                                                                                                                                                                                                  | Female                                                                                                                                                                                                                                                                                                                                                                                                                                                                                                                                                                                                                                                                                                                                                                                                                                              |  |
| 223   | 89                                              | 134                                                                                                                                                                                                       | 182                                                                                                                                                                                                                                                                                                          | 55                                                                                                                                                                                                                                                                                                                                                                                                               | 127                                                                                                                                                                                                                                                                                                                                                                                                                                                                                                              | <mark>7,479</mark>                                                                                                                                                                                                                                                                                                                                                                                                                                                                                                                                                                                                  | 3,714                                                                                                                                                                                                                                                                                                                                                                                                                                                                                                                                                                                                                                                                                                                                 | 3,765                                                                                                                                                                                                                                                                                                                                                                                                                                                                                                                                                                                                                                                                                                                                                                                                                                               |  |
| 3.0   | 1.2                                             | 1.8                                                                                                                                                                                                       | 2.4                                                                                                                                                                                                                                                                                                          | 0.7                                                                                                                                                                                                                                                                                                                                                                                                              | 1.7                                                                                                                                                                                                                                                                                                                                                                                                                                                                                                              | 100.0                                                                                                                                                                                                                                                                                                                                                                                                                                                                                                                                                                                                               | 49.7                                                                                                                                                                                                                                                                                                                                                                                                                                                                                                                                                                                                                                                                                                                                  | 50.3                                                                                                                                                                                                                                                                                                                                                                                                                                                                                                                                                                                                                                                                                                                                                                                                                                                |  |
| 367   | 137                                             | 230                                                                                                                                                                                                       | 481                                                                                                                                                                                                                                                                                                          | 139                                                                                                                                                                                                                                                                                                                                                                                                              | 342                                                                                                                                                                                                                                                                                                                                                                                                                                                                                                              | <mark>28,098</mark>                                                                                                                                                                                                                                                                                                                                                                                                                                                                                                                                                                                                 | 13,839                                                                                                                                                                                                                                                                                                                                                                                                                                                                                                                                                                                                                                                                                                                                | 14,259                                                                                                                                                                                                                                                                                                                                                                                                                                                                                                                                                                                                                                                                                                                                                                                                                                              |  |
| 1.3   | 0.5                                             | 0.8                                                                                                                                                                                                       | 1.7                                                                                                                                                                                                                                                                                                          | 0.5                                                                                                                                                                                                                                                                                                                                                                                                              | 1.2                                                                                                                                                                                                                                                                                                                                                                                                                                                                                                              | 100.0                                                                                                                                                                                                                                                                                                                                                                                                                                                                                                                                                                                                               | 49.3                                                                                                                                                                                                                                                                                                                                                                                                                                                                                                                                                                                                                                                                                                                                  | 50.7                                                                                                                                                                                                                                                                                                                                                                                                                                                                                                                                                                                                                                                                                                                                                                                                                                                |  |
| 459   | 186                                             | 273                                                                                                                                                                                                       | 410                                                                                                                                                                                                                                                                                                          | 142                                                                                                                                                                                                                                                                                                                                                                                                              | 268                                                                                                                                                                                                                                                                                                                                                                                                                                                                                                              | <mark>9,609</mark>                                                                                                                                                                                                                                                                                                                                                                                                                                                                                                                                                                                                  | 4,492                                                                                                                                                                                                                                                                                                                                                                                                                                                                                                                                                                                                                                                                                                                                 | 5,117                                                                                                                                                                                                                                                                                                                                                                                                                                                                                                                                                                                                                                                                                                                                                                                                                                               |  |
| 4.8   | 1.9                                             | 2.8                                                                                                                                                                                                       | 4.3                                                                                                                                                                                                                                                                                                          | 1.5                                                                                                                                                                                                                                                                                                                                                                                                              | 2.8                                                                                                                                                                                                                                                                                                                                                                                                                                                                                                              | 100.0                                                                                                                                                                                                                                                                                                                                                                                                                                                                                                                                                                                                               | 46.7                                                                                                                                                                                                                                                                                                                                                                                                                                                                                                                                                                                                                                                                                                                                  | 53.3                                                                                                                                                                                                                                                                                                                                                                                                                                                                                                                                                                                                                                                                                                                                                                                                                                                |  |
| 1,175 | 428                                             | 747                                                                                                                                                                                                       | 1.153                                                                                                                                                                                                                                                                                                        | 377                                                                                                                                                                                                                                                                                                                                                                                                              | 776                                                                                                                                                                                                                                                                                                                                                                                                                                                                                                              | <mark>35,376</mark>                                                                                                                                                                                                                                                                                                                                                                                                                                                                                                                                                                                                 | 16,826                                                                                                                                                                                                                                                                                                                                                                                                                                                                                                                                                                                                                                                                                                                                | 18,550                                                                                                                                                                                                                                                                                                                                                                                                                                                                                                                                                                                                                                                                                                                                                                                                                                              |  |
| 3.3   | 1.2                                             | 2.1                                                                                                                                                                                                       | 3.3                                                                                                                                                                                                                                                                                                          | 1.1                                                                                                                                                                                                                                                                                                                                                                                                              | 2.2                                                                                                                                                                                                                                                                                                                                                                                                                                                                                                              | 100.0                                                                                                                                                                                                                                                                                                                                                                                                                                                                                                                                                                                                               | 47.6                                                                                                                                                                                                                                                                                                                                                                                                                                                                                                                                                                                                                                                                                                                                  | 52.4                                                                                                                                                                                                                                                                                                                                                                                                                                                                                                                                                                                                                                                                                                                                                                                                                                                |  |
|       | 223<br>3.0<br>367<br>1.3<br>459<br>4.8<br>1,175 | Total         Male           223         89           3.0         1.2           367         137           1.3         0.5           459         186           4.8         1.9           1,175         428 | Total         Male         Female           223         89         134           3.0         1.2         1.8           367         137         230           1.3         0.5         0.8           459         186         273           4.8         1.9         2.8           1,175         428         747 | Total         Male         Female         Total           223         89         134         182           3.0         1.2         1.8         2.4           367         137         230         481           1.3         0.5         0.8         1.7           459         186         273         410           4.8         1.9         2.8         4.3           1,175         428         747         1.153 | Total         Male         Female         Total         Male           223         89         134         182         55           3.0         1.2         1.8         2.4         0.7           367         137         230         481         139           1.3         0.5         0.8         1.7         0.5           459         186         273         410         142           4.8         1.9         2.8         4.3         1.5           1,175         428         747         1.153         377 | Total         Male         Female         Total         Male         Female           223         89         134         182         55         127           3.0         1.2         1.8         2.4         0.7         1.7           367         137         230         481         139         342           1.3         0.5         0.8         1.7         0.5         1.2           459         186         273         410         142         268           4.8         1.9         2.8         4.3         1.5         2.8           1,175         428         747         1.153         377         776 | Total         Male         Female         Total         Male         Female         Total           223         89         134         182         55         127         7,479           3.0         1.2         1.8         2.4         0.7         1.7         100.0           367         137         230         481         139         342         28,098           1.3         0.5         0.8         1.7         0.5         1.2         100.0           459         186         273         410         142         268         9,609           4.8         1.9         2.8         4.3         1.5         2.8         100.0           1,175         428         747         1.153         377         776         35,376 | Total         Male         Female         Total         Male         Female         Total         Male           223         89         134         182         55         127         7,479         3,714           3.0         1.2         1.8         2.4         0.7         1.7         100.0         49.7           367         137         230         481         139         342         28,098         13,839           1.3         0.5         0.8         1.7         0.5         1.2         100.0         49.3           459         186         273         410         142         268         9,609         4,492           4.8         1.9         2.8         4.3         1.5         2.8         100.0         46.7           1,175         428         747         1.153         377         776         35,376         16,826 |  |

### **Median Age**

Shenango Twp. 44.5
Cranberry Township 38.0
Neshannock Township 49.5
Boardman, OH 43.8

Source: U.S. Census Bureau, 2010,

Table DP-1

**TABLE 2**PROJECTED POPULATION, 2015-2040

|                     | 2015   | 2020   | 2025                | 2030   | 2035   | 2040   |
|---------------------|--------|--------|---------------------|--------|--------|--------|
| Shenango Twp.       | 7,717  | 7,971  | <mark>8,291</mark>  | 8,639  | 8,968  | 9,300  |
| Cranberry Township  | 31,338 | 34,202 | <mark>37,041</mark> | 39,813 | 42,363 | 44,571 |
| Neshannock Township | 10,129 | 10,671 | <mark>11,308</mark> | 11,988 | 12,650 | 13,313 |
| Boardman, OH        | n/a    | n/a    | n/a                 | n/a    | n/a    | n/a    |