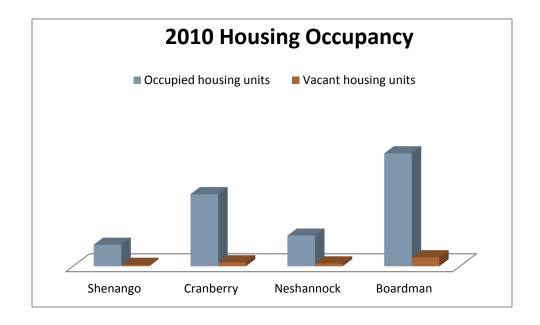

| TABLE 6 2010 HOUSING OCCUPANCY                                                   |               |                   |        |                   |       |                   |        |                   |  |  |
|----------------------------------------------------------------------------------|---------------|-------------------|--------|-------------------|-------|-------------------|--------|-------------------|--|--|
|                                                                                  | Shen<br>Tw    | Boardm            | an, OH |                   |       |                   |        |                   |  |  |
|                                                                                  | # # # % # % # |                   |        |                   |       |                   |        |                   |  |  |
| Total housing units                                                              | 3,219         | 100.0             | 10,789 | 100.0             | 4,462 | 100.0             | 17,053 | 100.0             |  |  |
| Occupied housing units                                                           | 3,014         | <mark>93.6</mark> | 10,248 | <mark>95.2</mark> | 4,194 | <mark>94.0</mark> | 15,682 | <mark>92.0</mark> |  |  |
| Vacant housing units                                                             | 205           | <mark>6.4</mark>  | 521    | <mark>4.8</mark>  | 268   | <mark>6.0</mark>  | 1,371  | <mark>8.0</mark>  |  |  |
| For rent                                                                         | 52            | 1.6               | 184    | 1.7               | 52    | 1.2               | 605    | 3.5               |  |  |
| Rented, not occupied                                                             | 4             | 0.1               | 14     | 0.1               | 4     | 0.1               | 23     | 0.1               |  |  |
| For sale only                                                                    | 63            | 2.0               | 145    | 1.3               | 84    | 1.9               | 287    | 1.7               |  |  |
| Sold, not occupied                                                               | 15            | 0.5               | 28     | 0.3               | 13    | 0.3               | 36     | 0.2               |  |  |
| For seasonal, recreational or occasional use                                     | 8             | 0.2               | 41     | 0.4               | 35    | 0.8               | 67     | 0.4               |  |  |
| All other vacants                                                                | 63            | 2.0               | 109    | 1.0               | 80    | 1.8               | 353    | 2.1               |  |  |
| Source: U.S. Census Bureau, 2007-2011 American Community Survey 5-Year Estimates |               |                   |        |                   |       |                   |        |                   |  |  |